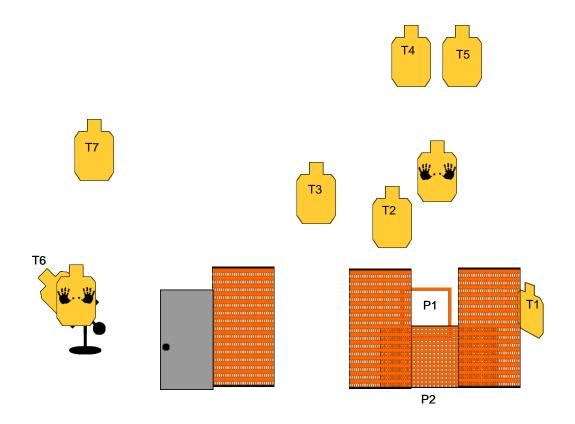

## Sidewalk Muaaina

| Sidewalk wugging                                                                                                                                                                                                                                                                                                                           |                              |
|--------------------------------------------------------------------------------------------------------------------------------------------------------------------------------------------------------------------------------------------------------------------------------------------------------------------------------------------|------------------------------|
| RULES: IDPA Rules                                                                                                                                                                                                                                                                                                                          | COURSE DESIGNER: Jesse Smith |
| START POSITION:<br>Start at P1 facing T1 with hands relaxed by your side.                                                                                                                                                                                                                                                                  |                              |
| You're walking along the sidewalk outside some shops when you're mugged by a local gange of thugs who don't like it when you put down their point man. You're forced to retreat into one of the shops, and escape out the side door.<br><b>PROCEDURE:</b><br>At the start signal, engage T1-T3 and retreat through the doorway to P2. Then | SCORING: Unlimited           |
|                                                                                                                                                                                                                                                                                                                                            | ROUND COUNT: 14              |
|                                                                                                                                                                                                                                                                                                                                            | TARGETS: 07                  |
|                                                                                                                                                                                                                                                                                                                                            | DISTANCE:                    |
|                                                                                                                                                                                                                                                                                                                                            | SCORED HITS:                 |
|                                                                                                                                                                                                                                                                                                                                            | PENALTIES:                   |
|                                                                                                                                                                                                                                                                                                                                            | CONCEALMENT: No              |
|                                                                                                                                                                                                                                                                                                                                            | NOTES:                       |